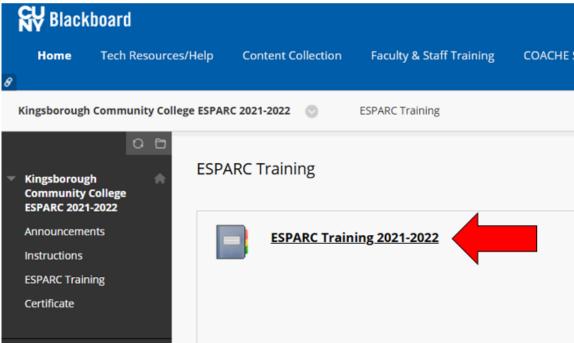

4. Blackboard page will open with the **Home** tab active. The course will be displayed under **My Organizations** 

5. To complete the training, employees can click on **ESPARC Training** on the menu on the left and then select **ESPARC Training 2021-2022** to begin their course