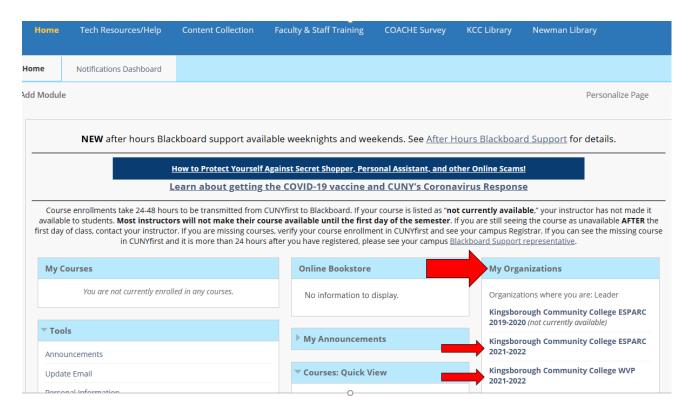

4. Blackboard page will open with the **Home** tab active. The course will be displayed under **My Organizations** 

5. To complete the training, employees can click on **ESPARC Training** on the menu on the left and then select **ESPARC Training 2021-2022** to begin their course