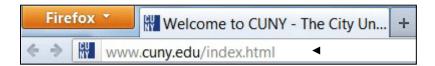

## To access Blackboard via the CUNY web site or direct access URL:

1. In your web browser, navigate to www.cuny.edu

2. From the login drop down menu, select the Blackboard login option.

3. Enter your CUNYfirst username, along with @login.cuny.edu, and password