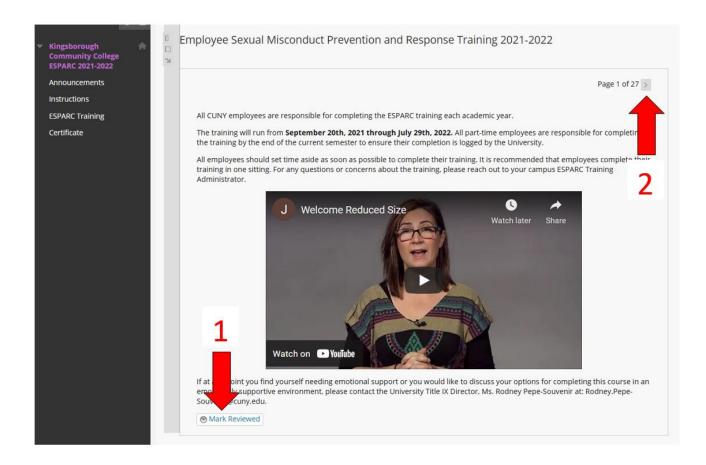

6. In order for employee's to move through the training, they must <u>click on Mark Reviewed</u> at the bottom of each page before they will be able to click on the arrow in the right hand <u>corner of the screen to move to the next page of the training</u>. The section also include a Knowledge Check that employees are responsible for completing in order complete their training