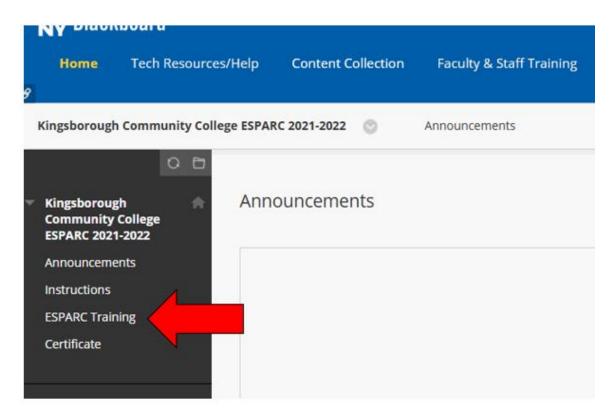

4. Blackboard page will open with the **Home** tab active. The course will be displayed under **My Organizations** 

5. To complete the training, employees can click on **ESPARC Training** on the menu on the left and then select **ESPARC Training 2021-2022** to begin their course