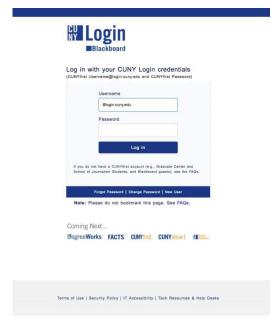

## To access Blackboard via the CUNY web site or direct access URL:

1. In your web browser, navigate to www.cuny.edu

2. From the login drop down menu, select the Blackboard login option.

3. Enter your CUNYfirst username, along with @login.cuny.edu, and password