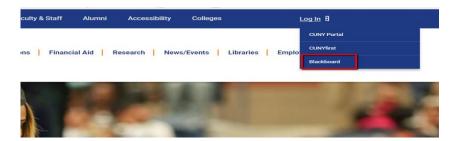

## To access Blackboard via the CUNY web site or direct access URL:

1. In your web browser, navigate to www.cuny.edu

2. From the login drop down menu, select the Blackboard login option.

3. Enter your CUNYfirst username, along with @login.cuny.edu, and password