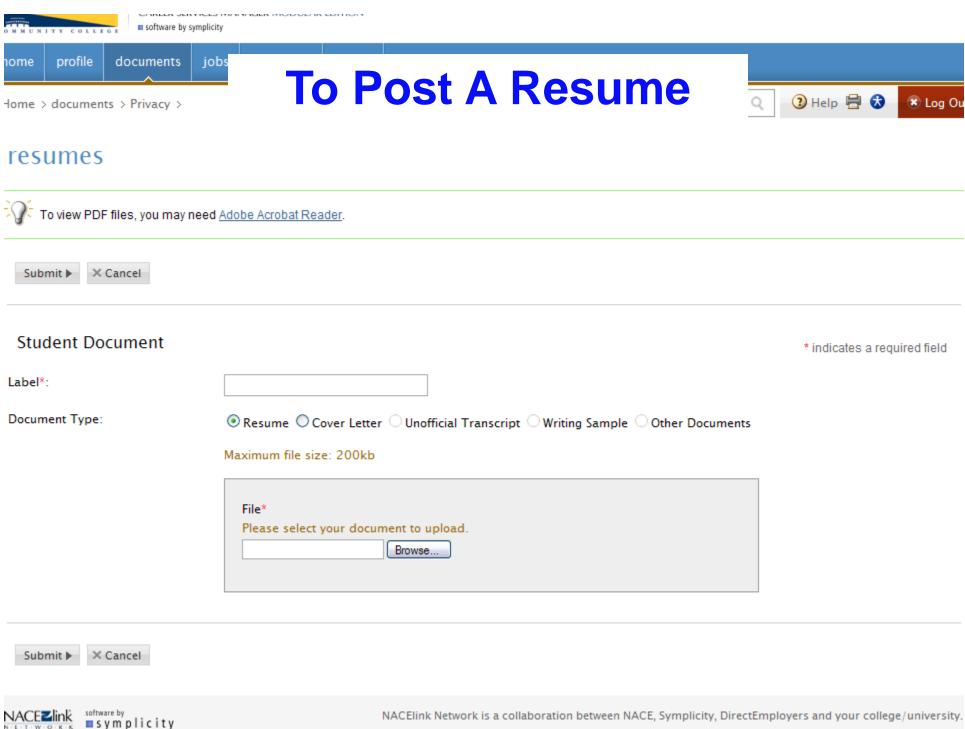

# **For Further Assistance**

 Stop by C-102 to make an appointment with a Career Advisor once you have a draft of your resume and/or cover letter, or for interview preparation.