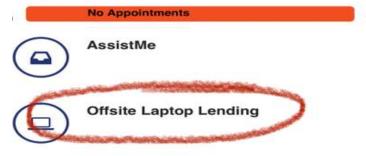

If you have forgotten your password visit: <u>https://inside.kingsborough.edu/reset</u> and choose

Once you log in you should see an Icon Office Laptop Lending

My Appointments

Click on Offsite Laptop Lending and fill-out the form.