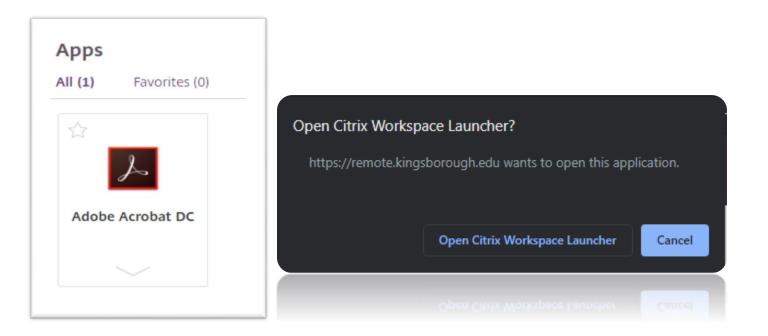

### ONCE YOU LOGGED IN YOU WILL SEE HOME AND APPS ICONS, CLICK ON APPS.

You do not have any favorite Apps yet.

To get started, go to Apps and click or tap the star to favorite an item.

### ONCE YOU ARE ON THE APPS PAGE YOU WILL SEE ADOBE ACROBAT DC APP ICON, CLICK TO RUN. YOUR BROWSER WILL ASK TO OPEN CITRIX WORKSPACE LAUNCHER.