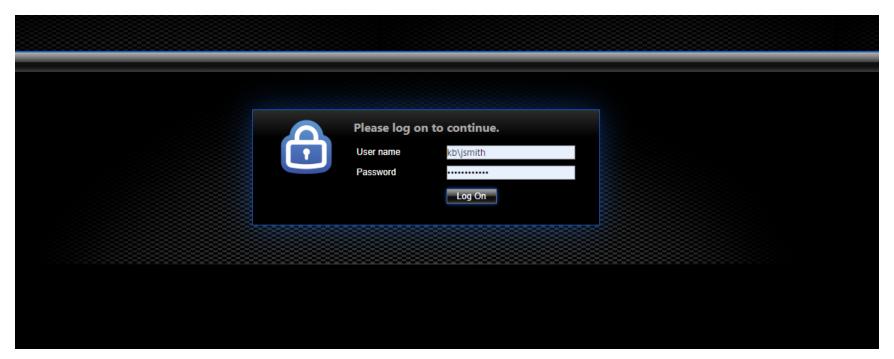

### ONCE THE BROWSER OPENS UP YOU WILL SEE LOG ON PAGE

### TYPE YOUR KINGSBOROUGH USER NAME AND PASSWORD LIKE SO

USER NAME: kb\jsmith

PASSWORD: Your work password.