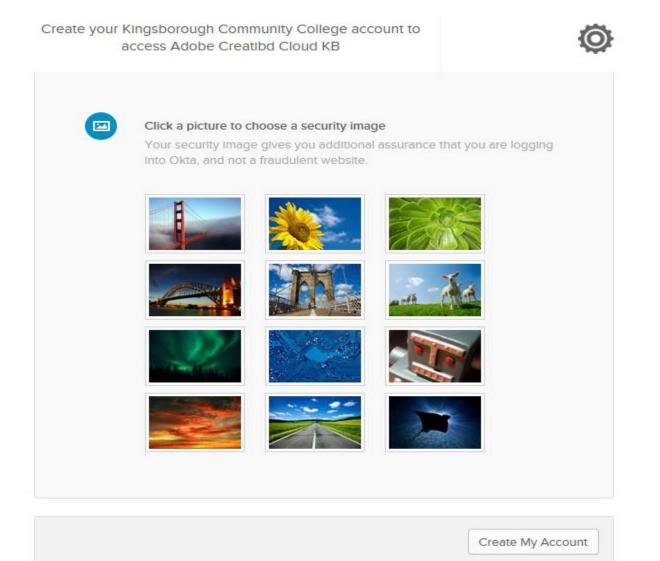

#### OKTA THEN WILL ASK YOU TO CREATE YOUR ACCOUNT BY SELECTING IMAGE, SELECT ANY IMAGE THEN CLICK ON CREATE MY ACCOUNT.

ONCE YOU SUCCESSFULLY CREATED YOUR ACCOUNT AND SIGNED IN YOU DO NOT HAVE TO SIGN IN AGAIN NEXT TIME YOU OPEN THE ADOBE ON CITRIX.