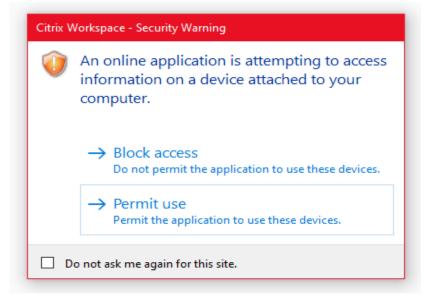

BAT DC APP ICON, CLICK TO RUN. YOUR BROWSER WILL ASK TO OPEN CITRIX WORKSPACE LAUNCHER.

#### FOR THOSE WHO DON'T HAVE CITRIX WORKSPACE APP GO HERE TO DOWNLOAD

https://www.citrix.com/products/receiver.html



### ONCE YOU CLICK "OPEN CITRIX WORKSPACE LUNCHER" YOU WILL SEE THIS WINDOW. ITS STARTING THE APPLICATION.

| 🎯 Adobe Acrobat DC                    | — |    | ×    |
|---------------------------------------|---|----|------|
| Starting                              |   |    |      |
|                                       |   |    |      |
| Less information                      |   | Ca | ncel |
| Applying Group Policy Printers policy |   |    |      |
|                                       |   |    |      |

AFTER A MINUTE OR SO YOU WILL SEE ANOTHER WINDOW, CLICK ON TO PERMIT USE.



# THEN YOU WILL BE TAKEN TO ADOBE ACROBAT SIGN IN PAGE AUTOMATICALLY.

USE YOUR WORK CREDENTIALS IN THIS FORMAT John.Smith@kbcc.cuny.edu

| To help protect your privacy                                                        |                                      |                     |       |
|-------------------------------------------------------------------------------------|--------------------------------------|---------------------|-------|
| <ul> <li>Sign out of Creative Cloud</li> <li>Store all of your work in a</li> </ul> |                                      |                     |       |
| Learn More Privacy Poli                                                             | <u>cy</u>                            |                     |       |
| Sign in