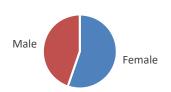

#### C. Gender

| Female | 55.3% |
|--------|-------|
| Male   | 44.7% |

#### C. Gender