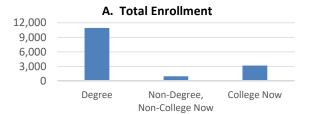

# A. Total Enrollment

| Degree                      | 10,915 |
|-----------------------------|--------|
| Non-Degree, Non-College Now | 944    |
| College Now                 | 3,176  |
| Total Credit Enrollment     | 15,035 |
|                             |        |