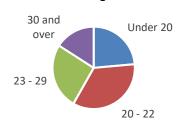

# D. Age (Degree Students)

| Under 20    | 23.6% |
|-------------|-------|
| 20 - 22     | 34.6% |
| 23 - 29     | 25.9% |
| 30 and over | 15.9% |

#### D. Age