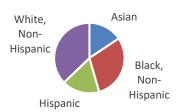

#### B. Race and Ethnicity

| Asian               | 15.6% |
|---------------------|-------|
| Black, Non-Hispanic | 29.8% |
| Hispanic            | 17.3% |
| White, Non-Hispanic | 37.1% |
| Other               | 0.2%  |

#### B. Race and Ethnicity