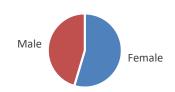

#### C. Gender

| Female | 54.6% |
|--------|-------|
| Male   | 45.4% |

#### C. Gender