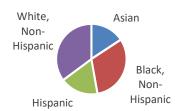

#### B. Race and Ethnicity

| Asian               | 15.7% |
|---------------------|-------|
| Black, Non-Hispanic | 31.4% |
| Hispanic            | 17.6% |
| White, Non-Hispanic | 35.1% |
| Other               | 0.2%  |
|                     |       |

## **B.** Race and Ethnicity