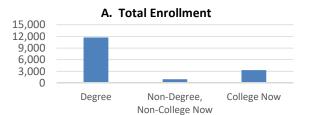

#### A. Total Enrollment

| Degree                         | 11,702 |
|--------------------------------|--------|
| Non-Degree, Non-College Now    | 956    |
| College Now                    | 3,310  |
| <b>Total Credit Enrollment</b> | 15,968 |