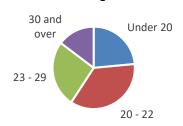

## D. Age (Degree Students)

| Under 20    | 23.5% |
|-------------|-------|
| 20 - 22     | 35.7% |
| 23 - 29     | 26.1% |
| 30 and over | 14.7% |

#### D. Age