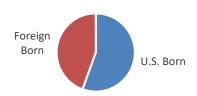

## E. U.S. and Foreign Birth

| U.S. Born    | 55.5% |
|--------------|-------|
| Foreign Born | 44.5% |

#### E. U.S. and Foreign Birth