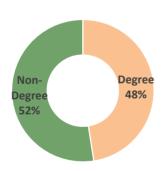

# Kingsborough Community College Fact Sheet

Updated Spring 2023



| Enrollment Facts (Fall/Winter 2022)                 |       |
|-----------------------------------------------------|-------|
| Total Enrollment (including College Now):           | 15042 |
| Total Enrollment (excluding College Now):           | 7453  |
| Total Full-time Equivalent (excluding College Now): | 6222  |
| Students Enrolled Full-time                         | 37.1% |
| Students Enrolled Part-time                         | 62.9% |

#### **Student Profile (Fall/Winter 2022)**

#### Male/Female Ratio

## Race/Ethnicity





#### Degree vs. Non-Degree

### Age





| Top Five Majors          |            |  |  |
|--------------------------|------------|--|--|
| Major                    | % of Total |  |  |
| Liberal Arts             | 28%        |  |  |
| Business Admin.          | 11%        |  |  |
| Criminal Justice AA      | 7%         |  |  |
| Biology                  | 5%         |  |  |
| Nursing I (Pre-Clinical) | 5%         |  |  |

## **Degrees Awarded**



| Top Five Degrees (AY 2021-22) |            |  |
|-------------------------------|------------|--|
| Major                         | % of Total |  |
| Liberal Arts                  | 33.2%      |  |
| Business Admin.               | 9.9%       |  |
| Criminal Justice AA           | 8.9%       |  |
| Nursing                       | 6.3%       |  |
| Mental Health                 | 4