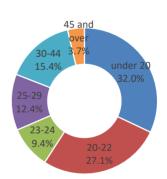

### Age

| Top Five Majors          |            |  |  |
|--------------------------|------------|--|--|
| Major                    | % of Total |  |  |
| Liberal Arts             | 28%        |  |  |
| Business Admin.          | 11%        |  |  |
| Criminal Justice AA      | 7%         |  |  |
| Biology                  | 5%         |  |  |
| Nursing I (Pre-Clinical) | 5%         |  |  |