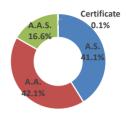

-----------------------|------------|--|--|
| Major                    | % of Total |  |  |
| Liberal Arts             | 28%        |  |  |
| Business Admin.          | 11%        |  |  |
| Criminal Justice AA      | 7%         |  |  |
| Biology                  | 5%         |  |  |
| Nursing I (Pre-Clinical) | 5%         |  |  |

## **Degrees Awarded**



| Top Five Degrees (AY 2021-22) |            |  |
|-------------------------------|------------|--|
| Major                         | % of Total |  |
| Liberal Arts                  | 33.2%      |  |
| Business Admin.               | 9.9%       |  |
| Criminal Justice AA           | 8.9%       |  |
| Nursing                       | 6.3%       |  |
| Mental Health                 | 4.9%       |  |

## Type of Degree Awarded (AY 2021-22)