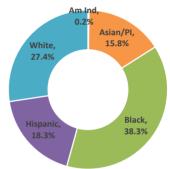

# Kingsborough Community College Fact Sheet

Updated Spring 2023



| Enrollment Facts (Fall/Winter 2022)                 |       |
|-----------------------------------------------------|-------|
| Total Enrollment (including College Now):           | 15042 |
| Total Enrollment (excluding College Now):           | 7453  |
| Total Full-time Equivalent (excluding College Now): | 6222  |
| Students Enrolled Full-time                         | 37.1% |
| Students Enrolled Part-time                         | 62.9% |

#### **Student Profile (Fall/Winter 2022)**

#### Male/Female Ratio

## Race/Ethnicity





#### Degree vs. Non-Degree

### Age





| Top Five Majors          |            |  |  |
|--------------------------|------------|--|--|
| Major                    | % of Total |  |  |
| Liberal Arts             | 28%        |  |  |
| Business Admin.          | 11%        |  |  |
| Criminal Justice AA      | 7%         |  |  |
| Biology                  | 5%         |  |  |
| Nursing I (Pre-Clinical) | 5%         |  |  |

## **Degrees Awarded**



| Top Five Degrees (AY 2021-22) |            |  |
|-------------------------------|------------|--|
| Major                         | % of Total |  |
| Liberal Arts                  | 33.2%      |  |
| Business Admin.               | 9.9%       |  |
| Criminal Justice AA           | 8.9%       |  |
| Nursing                       | 6.3%       |