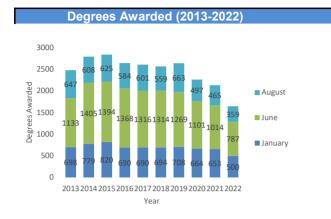

## **Degrees Awarded**

| Top Five Degrees (AY 2021-22) |            |  |
|-------------------------------|------------|--|
| Major                         | % of Total |  |
| Liberal Arts                  | 33.2%      |  |
| Business Admin.               | 9.9%       |  |
| Criminal Justice AA           | 8.9%       |  |
| Nursing                       | 6.3%       |  |
| Mental Health                 | 4.9%       |  |