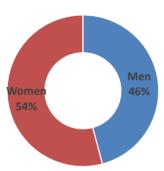

# Kingsborough Community College Fact Sheet

Updated Spring 2023



| Enrollment Facts (Fall/Winter 2022)                 |       |
|-----------------------------------------------------|-------|
| Total Enrollment (including College Now):           | 15042 |
| Total Enrollment (excluding College Now):           | 7453  |
| Total Full-time Equivalent (excluding College Now): | 6222  |
| Students Enrolled Full-time                         | 37.1% |
| Students Enrolled Part-time                         | 62.9% |

#### **Student Profile (Fall/Winter 2022)**

#### Male/Female Ratio

## Race/Ethnicity





#### Degree vs. Non-Degree

### Age





| Top Five Majors          |            |  |  |
|--------------------------|------------|--|--|
| Major                    | % of Total |  |  |
| Liberal Arts             | 28%        |  |  |
| Business Admin.          | 11%        |  |  |
| Criminal Justice AA      | 7%         |  |  |
| Biology                  | 5%         |  |  |
| Nursing I (Pre-Clinical) | 5%         |  |  |

## **Degrees Awarded**



| Top Five Degrees (AY 2021-22) |            |  |
|-------------------------------|------------|--|
| Major                         | % of Total |  |
| Liberal Arts                  | 33.2%      |  |
| Business Admin.               | 9.9%       |  |
| Criminal Justice AA           | 8.9%       |  |
| Nursing                       | 6.3%