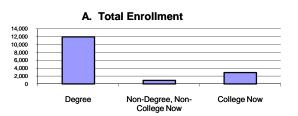

#### Degree 11,933 Non-Degree, Non-College Now 895 College Now 2914 **Total Credit Enrollment** 15,742 B. Race and Ethnicity Asian 13.1% Black, Non-Hispanic 33.3% Hispanic 14.5% White, Non-Hispanic 38.9% Other 0.1% C. Gender Female 56.7% Male 43.3% D. Age Under 20 25.4% 20 - 22 37.0% 23 - 29 23.2% 30 and over 14.4% E. U.S. and Foreign Birth U.S. Born 48.1% Foreign Born 51.9% F. Places of Birth (among those born outside USA) North America 3.0% Caribbean 23.7% Central & South America 7.6% 28.8% Europe Africa 4.6% 32.3% Asia G. Top Five Majors Liberal Arts 4770 **Business Administration** 1326 Biology 912