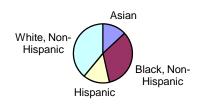

#### Degree 11,933 Non-Degree, Non-College Now 895 College Now 2914 **Total Credit Enrollment** 15,742 B. Race and Ethnicity Asian 13.1% Black, Non-Hispanic 33.3% Hispanic 14.5% White, Non-Hispanic 38.9% Other 0.1% C. Gender Female 56.7% Male 43.3% D. Age Under 20 25.4% 20 - 22 37.0% 23 - 29 23.2% 30 and over 14.4% E. U.S. and Foreign Birth U.S. Born 48.1% Foreign Born 51.9% F. Places of Birth (among those born outside USA) North America 3.0% Caribbean 23.7% Central & South America 7.6% 28.8% Europe Africa 4.6% 32.3% Asia G. Top Five Majors Liberal Arts 4770 **Business Administration** 1326 Biology 912

## B. Race and Ethnicity