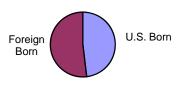

#### Degree 11,933 Non-Degree, Non-College Now 895 College Now 2914 **Total Credit Enrollment** 15,742 B. Race and Ethnicity Asian 13.1% Black, Non-Hispanic 33.3% Hispanic 14.5% White, Non-Hispanic 38.9% Other 0.1% C. Gender Female 56.7% Male 43.3% D. Age Under 20 25.4% 20 - 22 37.0% 23 - 29 23.2% 30 and over 14.4% E. U.S. and Foreign Birth U.S. Born 48.1% Foreign Born 51.9% F. Places of Birth (among those born outside USA) North America 3.0% Caribbean 23.7% Central & South America 7.6% 28.8% Europe Africa 4.6% 32.3% Asia G. Top Five Majors Liberal Arts 4770 **Business Administration** 1326 Biology 912

# E. U.S. and Foreign Birth