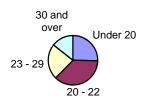

#### Degree 11,933 Non-Degree, Non-College Now 895 College Now 2914 **Total Credit Enrollment** 15,742 B. Race and Ethnicity Asian 13.1% Black, Non-Hispanic 33.3% Hispanic 14.5% White, Non-Hispanic 38.9% Other 0.1% C. Gender Female 56.7% Male 43.3% D. Age Under 20 25.4% 20 - 22 37.0% 23 - 29 23.2% 30 and over 14.4% E. U.S. and Foreign Birth U.S. Born 48.1% Foreign Born 51.9% F. Places of Birth (among those born outside USA) North America 3.0% Caribbean 23.7% Central & South America 7.6% 28.8% Europe Africa 4.6% 32.3% Asia G. Top Five Majors Liberal Arts 4770 **Business Administration** 1326 Biology 912

### D. Age