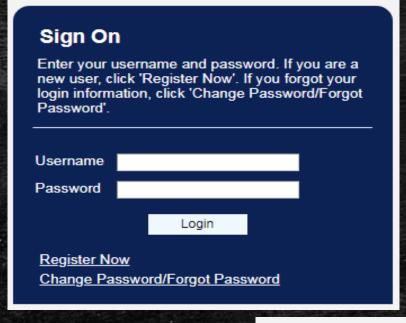

#### Sign On

Enter your username and password. If you are a new user, click 'Register Now'. If you forgot your login information, click 'Change Password/Forgot Password'.

Username

Password

Login

Register Now