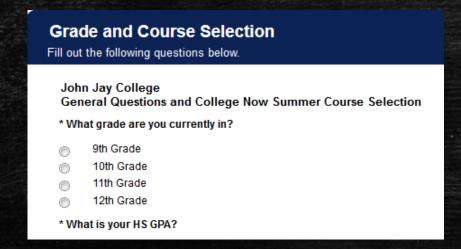

Citizenship and Social Security#

Select the semester

Grade and Course Selection

- High School
  - Search for your high school by city or school name then select 'Search'
  - Click select once the name of the school is located