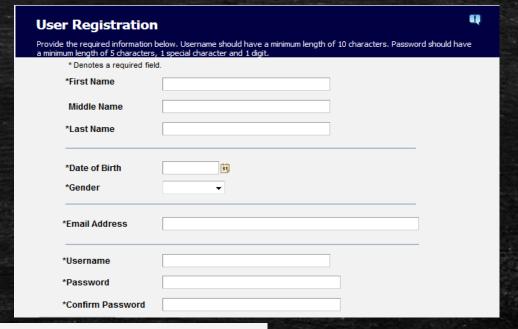

## Register and Create Application Account

- STEP I. Click 'Register Now' and create an application account
  - Write down and secure the username and password you used to create your application

## User Registration Confirmation Registration is complete. Your username and password have been successfully created. OK