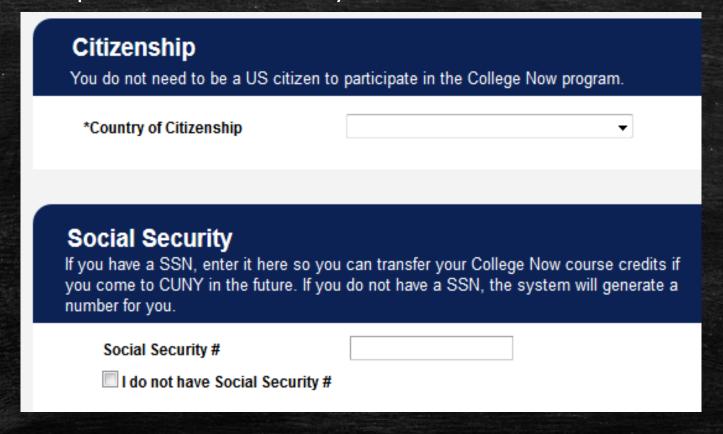

Citizenship and Social Security#

Select the semester

Grade and Course Selection

- High School
  - Search for your high school by city or school name then select 'Search'
  - Click select once the name of the school is located