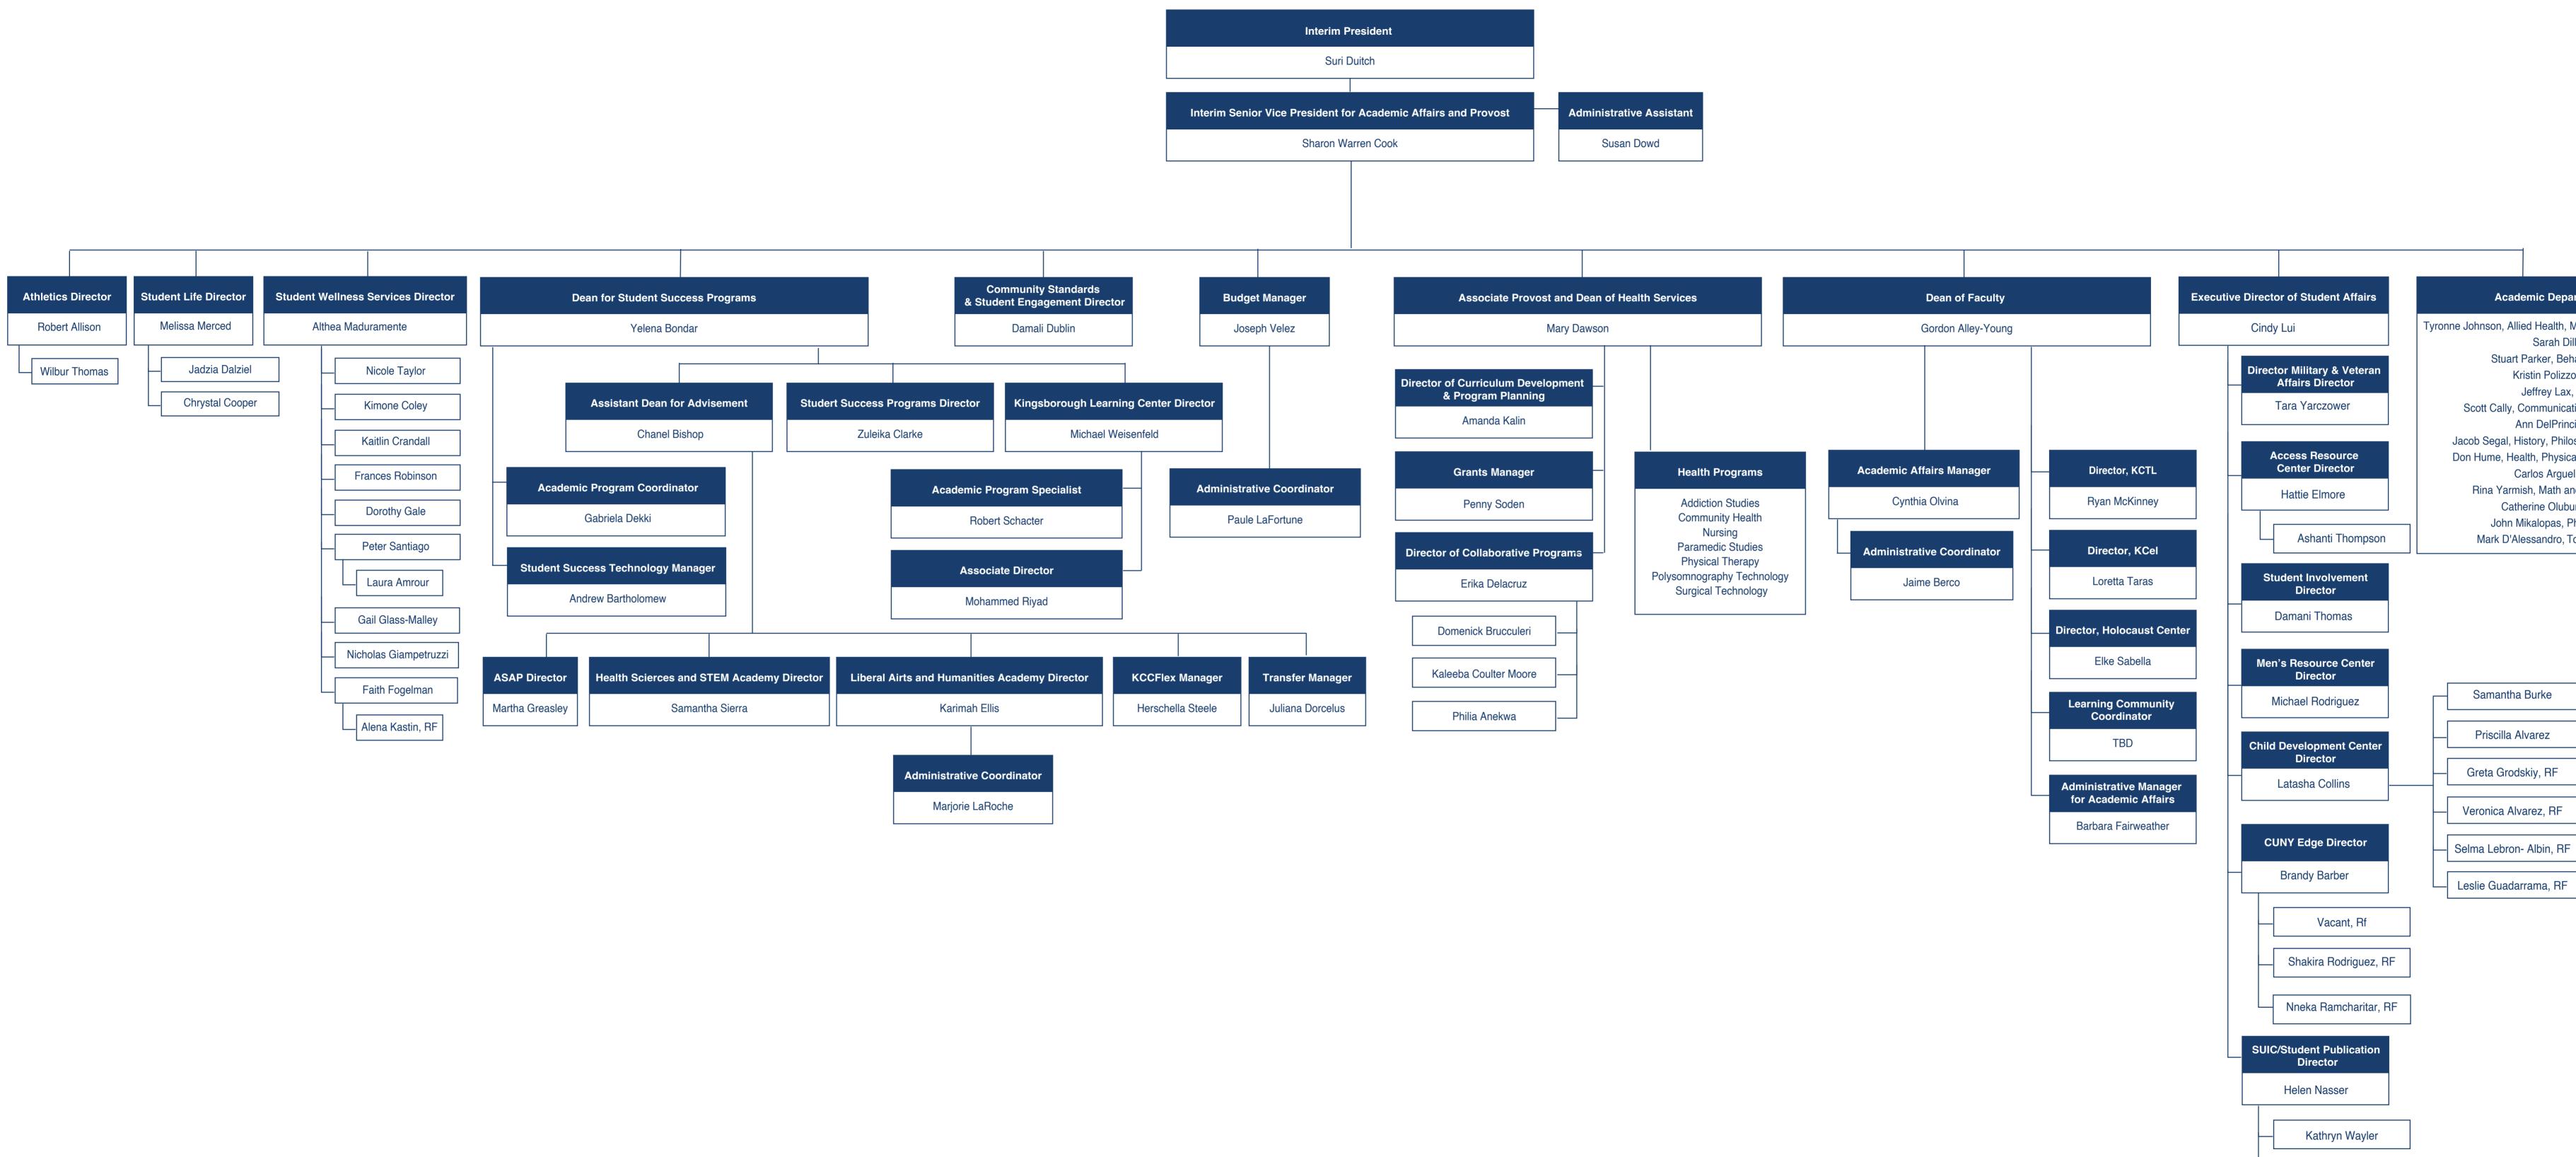

## KINGSBOROUGH COMMUNITY COLLEGE ORGANIZATIONAL CHART

## Academic Department Chairs

Tyronne Johnson, Allied Health, Mental Health & Human Services Sarah Dillon, Art Stuart Parker, Behavorial Sciences

- Kristin Polizzotto, Biology
- Jeffrey Lax, Business
- Scott Cally, Communications & Performing Arts
  - Ann DelPrincipe, English
- Jacob Segal, History, Philosophy & Political Science
- Don Hume, Health, Physical Education & Recreation
  - Carlos Arguelles, Library
- Rina Yarmish, Math and Computer Science
- Catherine Olubummo, Nursing
- John Mikalopas, Physical Sciences
- Mark D'Alessandro, Tourism & Hospitality

Robert Wong